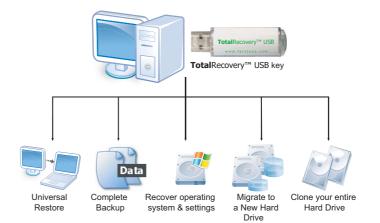

### The ultimate solution to backup your workstation or server, with absolutely no installation

**Total**Recovery<sup>™</sup> USB Key is a complete and functioning migration, backup and restore utility on a USB flash (key) drive. You simply plug the USB disk into your computer and reboot. With **Total**Recovery<sup>™</sup> USB key bootable option you will never have to fear the "Windows Blue Screen of Death", simply restore your computer to any of your pervious system backups. Your computer will be fully operational within a few clicks.

### True green backup solution in bootable USB

- Backup partitions or entire HDD to ANYWHERE, including iSCSI storage
- Backup without leaving any files or changing any registries on your computer
- Mobile Backup Solution in USB key -- No installation required!
- One click migration to a larger capacity HDD
- Upgrade to a new PC, in few clicks, without losing any data or user settings!
- Backup Windows, Office, photos, Twitter, Facebook, user settings, and all other files & folders in one click
- Completely remove sensitive data from outside of Windows (Data Shredding US DoD 5220.22-M Compliant)
- Powerful universal restore function restore to similar or dissimilar computer.
- Supports RAID 0/1/5/10/JBOD
- One Touch Recovery
- Complete System Backup for Windows 7
- Supports Windows XP/Vista/Win 7, and Linux

## **Product Overview:**

■ arStone **Total**Recovery<sup>™</sup> Express is a "Green Application" that provides complete PC protection without running installation on your computer. It backs up your entire Windows or Linux based PC including data, applications, music, photos, settings and OS. FarStone **Total**Recovery<sup>™</sup> Express can also copy (clone) an exact duplicate image of the hard drive on servers or workstations, including personal files/folders, OS, databases, drivers and all other data on the hard drive. The image can be used for data restoration, disaster recovery, or restoring your computer to similar or dissimilar hardware. The Data Shredding feature included in FarStone TotalRecovery<sup>™</sup> Express protects sensitive data by completely wiping out a disk or partition.