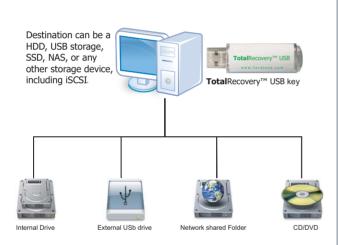

#### **Storage Media**

The following storage locations are supported: • Hard Disk Drives

- Networked Attached Storages (NAS)
- Network Share Folders
- CD-R/RW, DVD-R/RW, DVD+R/RW
- USB Hard Drives and Storages • PATA (IDE), SATA, SCSI, IEEE1394 (FireWire), USB 1/2.0 drives, ESATA and PC-Card storage devices

#### **Complete External Backup**

Enables you to store your hard disk image on a USB hard drive.

#### **CD/DVD Support**

Use the built-in burner to save a copy of your hard drive on a CD or DVD.